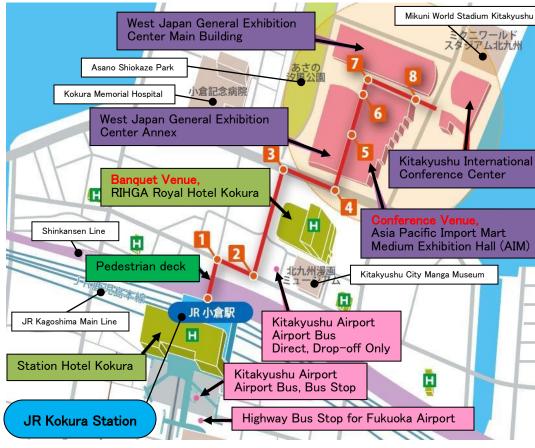

## Asia Pacific Import Mart Medium Exhibition Hall (AIM) Map & Directions from JR Kokura Station

From the Shinkansen Exit (North Exit) of JR Kokura Station Proceed along the pedestrian deck.

Ride the moving walkway to the end.