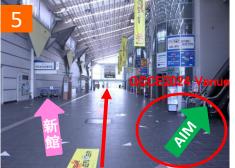

Go down the escalator and the main building is in front. Turn right for the International Conference Hall.

The Annex is on your left and **AIM** is on your right. **This AIM is the conference venue for GCCE2024.** For the main building and the International Conference Hall, go straight to the exit at the end of the hall.