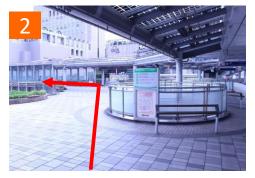

Go down the escalator and the main building is in front. Turn right for the International Conference Hall.

The Annex is on your left and **AIM** is on your right. **This AIM is the conference venue for GCCE2024.** For the main building and the International Conference Hall, go straight to the exit at the end of the hall.