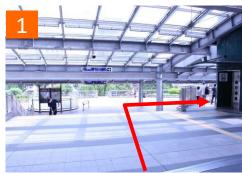

## Asia Pacific Import Mart Medium Exhibition Hall (AIM) Map & Directions from JR Kokura Station

From the Shinkansen Exit (North Exit) of JR Kokura Station Proceed along the pedestrian deck.

Ride the moving walkway to the end.