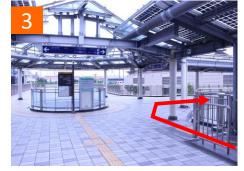

Turn right from the end of the moving walkway.

The yellow building in front is the International Conference Hall. This is NOT the venue for GCCE 2024.

Go out the automatic door and down the escalator on your right.